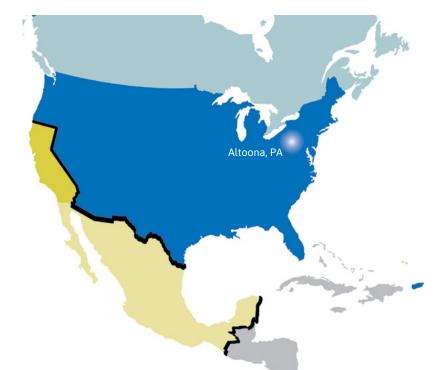

### **COLLECTION TIPS**

- Collect minimum quantity of material to qualify for free freight. 500 lbs from US(exc. Calif.) and Canada/1,000 lbs from Mexico.
- Every container or package must have a cover and a label.
- Paste should be scraped directly into collection pail.
- Empty jars, syringes, cartridges, cassettes, gloves, and wipes should be collected in a gaylord, super sack or drum.
- If possible, containers should be palletized and shrink wrapped. When shipping drums, 4 drums per pallet. Alpha will provide plastic pallets upon request to any supplier in Mexico or Canada. If wooden pallets are used, they must include the correct ISPM 15 stamp or the shipment will be refused. Metal or plastic pallets do not require ISPM 15 identification.
- Items NOT accepted include electronics in their original housings (monitors, laptops, phones, batteries), any material in liquid form and paste flux containing no metal.

Alpha will pay the freight on all shipments over 500 lbs from US(exc. Calif.) and Canada/1,000 lbs from Mexico.

Shipments from California and Mexico must be manifested. Alpha coordinates with transportation service provider to complete all necessary documents, including manifests, if required.

Canada and USA (except California): no manifest required

#### 

Mexico and California: manifest required

**Q: Can I ship liquids? A:** No liquids of any kind are accepted.