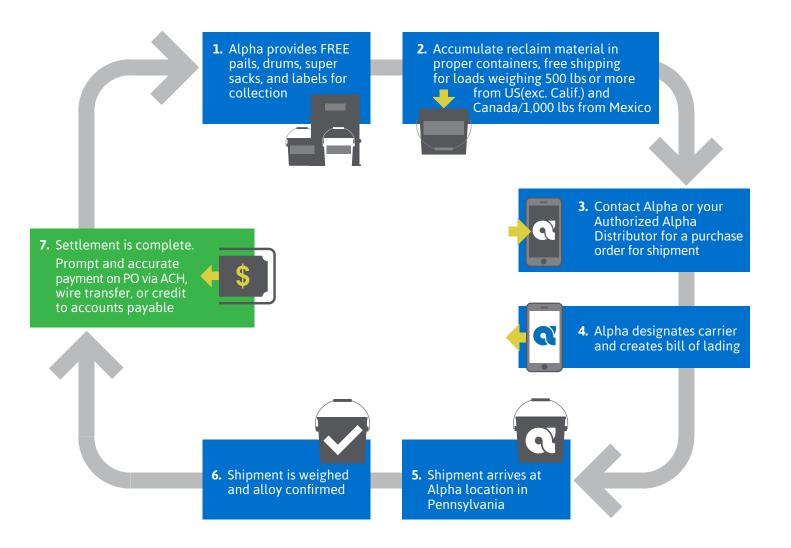

Benefit From Our Experience

Alpha is the largest solder manufacturer and recycler in North America. Below is a simple guide to assist you through the collection, shipping, and payment processes.

### PROCESS FLOW SUMMARY

Benefit From Our Experience

An Easy Step-by-Step Process