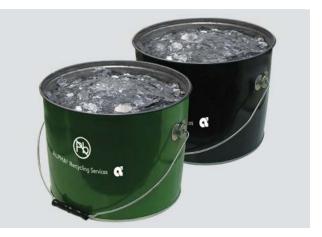

In addition to providing tough, sealable metal recycling pails and drums, Alpha guarantees that all shipments are lot traceable and provides audit trails to help document the safe environmental reprocessing of waste material. We welcome customers to visit our facility in Altoona, Pennsylvania to conduct your own audit of our recycling process.

### **TYPES OF RECLAIM MATERIAL TO SHIP TO ALPHA**

- Unused and expired solder paste, scrap, partially filled jars
- Used cartridges, syringes, gloves, wipes
- Pot dump from wave and selective soldering machines
- Dross from wave soldering
- Populated scrap boards